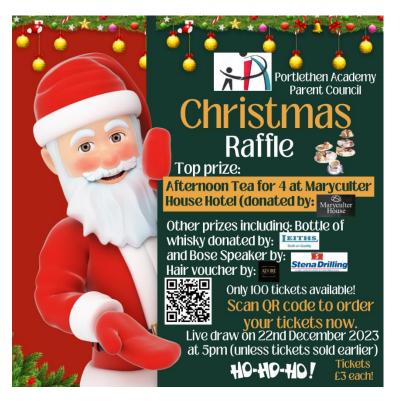

## PARENT COUNCIL CHRISTMAS RAFFLE (December 2023)

We are delighted to share details of our Christmas Raffle! This is currently live and has been posted on our Facebook and Twitter (X) social media pages.

There have been 100 tickets available, and we are down to the last 30+. So, please get your tickets without delay to be in a chance of winning some of our fantastic prizes!

## Tickets:

You can order tickets by clicking here: https://forms.office.com/e/gDaKWjE9JD

Please pay as soon as you have ordered to secure your tickets.

A live draw will be made on **Friday 22nd December 2023**, unless all tickets are sold prior to this date.